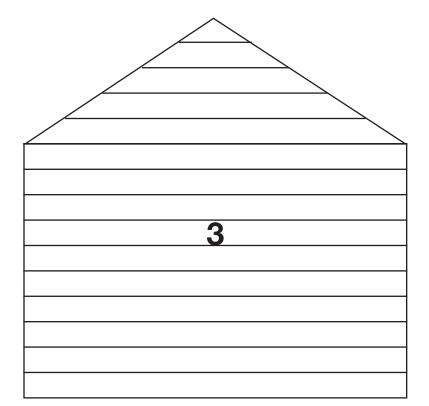

## **DIRECTIONS:**

1. Print the sheets in the attachment. Cut off the rounded ends of the sticks. Make the walls by gluing the craft sticks together according to the pattern (1-3) in the attachment.

3. Hot glue the