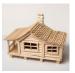

11. Paint the chimney to look like mortar and stone. Paint the house with well-diluted paint to preserve the texture of the wood. Glue the chimney to the house after it is completely dry.

- 12. Make a small cross and glue it to the ridge of the roof. On a jumbo stick, write: "Welcome Be Strong You Are Chosen". Glue it under the cross. The cozy home is ready for people to gather to seek God.
- 3abnkids.tv Adult assistance is suggested.