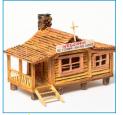

11. Paint the chimney to look like mortar and stone. Paint the house with well-diluted paint to preserve the texture of the wood. Glue the chimney to the house after it is completely dry.

- 12. Make a small cross and glue it to the ridge of the roof. On a jumbo stick, write: "Welcome Be Strong You Are Chosen". Glue it under the cross. The cozy home is ready for people to gather to seek God.
- 3abnkids.tv Adult assistance is suggested.