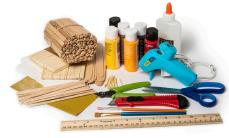

## YOU WILL NEED:

- Craft Sticks 4½"x3/8"
- Mini Craft Sticks
- 1 Jumbo Craft Stick
- Brush for Glue
- Paper Napkin Sandpaper

Brush for Paint

- School Glue
- Matchsticks
- Scissors
- Paint
- Ruler
- Cutter
- Craft Knife
- Hot Glue Gun