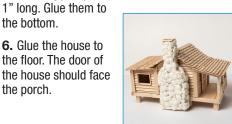

walls together.

Cover the places

joined with craft

on the windows

sticks. Put frames

and windowpanes

6. Glue the house to the floor. The door of the porch.

- - inch apart. Make 4 roof sections, each 5" wide, overlapping the sticks and gluing, using a ruler to keep the edges even.