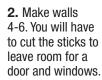

## **DIRECTIONS:**

1. Print the sheets in the attachment. Cut off the rounded ends of the sticks. Make the walls by gluing the craft sticks together according to the pattern (1-3) in the attachment.

3. Hot glue the