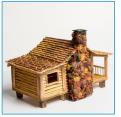

9. To make the roof: Cut

notches in the sticks one

10. Crumple up pieces of napkin and glue them to the sides and face of the chimney.

- 4. Make a doorframe, then make the door and glue it.

- 7. Make three 234" columns from mini sticks. Glue them to the porch. Add a railing made from mini sticks and matchsticks. Make steps and glue them to the porch.
- 8. Make a hollow chimney 7" tall, 21/2" wide at the bottom and 1" wide at the top. and 3/8" thick.

11. Paint the chimney to look like mortar and stone. Paint the house with well-diluted paint to preserve the texture of the wood. Glue the chimney to the house after it is completely dry.

- 12. Make a small cross and glue it to the ridge of the roof. On a jumbo stick, write: "Welcome Be Strong You Are Chosen". Glue it under the cross. The cozy home is ready for people to gather to seek God.
- 3abnkids.tv Adult assistance is suggested.