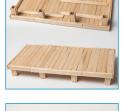

## **DIRECTIONS:**

1. Print the sheets in the attachment. Cut off the rounded ends of the sticks. Make the walls by gluing the craft sticks together according to the pattern (1-3) in the attachment.

3. Hot glue the

walls together.

Cover the places

joined with craft

on the windows

sticks. Put frames

and windowpanes

6. Glue the house to the floor. The door of the porch.

- - inch apart. Make 4 roof sections, each 5" wide, overlapping the sticks and gluing, using a ruler to keep the edges even.