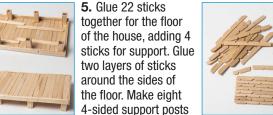

## **DIRECTIONS:**

1. Print the sheets in the attachment. Cut off the rounded ends of the sticks. Make the walls by gluing the craft sticks together according to the pattern (1-3) in the attachment.

3. Hot glue the

walls together.

Cover the places

joined with craft

on the windows

sticks. Put frames

and windowpanes

6. Glue the house to the floor. The door of the porch.

- - inch apart. Make 4 roof sections, each 5" wide, overlapping the sticks and gluing, using a ruler to keep the edges even.