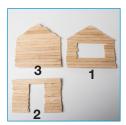

## **DIRECTIONS:**

1. Print the sheets in the attachment. Cut off the rounded ends of the sticks. Make the walls by gluing the craft sticks together according to the pattern (1-3) in the attachment.

3. Hot glue the