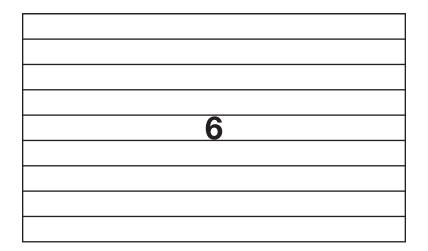

## **DIRECTIONS:**

1. Print the sheets in the attachment. Cut off the rounded ends of the sticks. Make the walls by gluing the craft sticks together according to the pattern (1-3) in the attachment.

3. Hot glue the