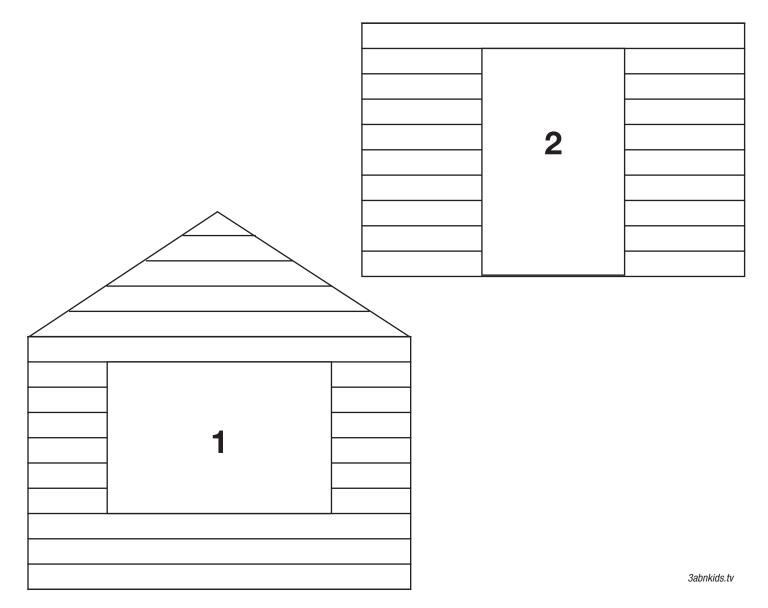

## **DIRECTIONS:**

1. Print the sheets in the attachment. Cut off the rounded ends of the sticks. Make the walls by gluing the craft sticks together according to the pattern (1-3) in the attachment.

3. Hot glue the