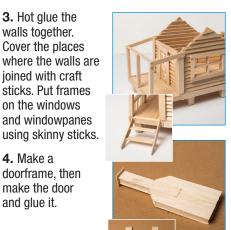

## **DIRECTIONS:**

1. Print the sheets in the attachment. Cut off the rounded ends of the sticks. Make the walls by gluing the craft sticks together according to the pattern (1-3) in the attachment.

3. Hot glue the

walls together.

Cover the places

joined with craft

on the windows

sticks. Put frames

and windowpanes

6. Glue the house to the floor. The door of the porch.

- - inch apart. Make 4 roof sections, each 5" wide, overlapping the sticks and gluing, using a ruler to keep the edges even.

9. To make the roof: Cut

notches in the sticks one

10. Crumple up pieces of napkin and glue them to the sides and face of the chimney.

- 4. Make a doorframe, then make the door and glue it.

- 7. Make three 234" columns from mini sticks. Glue them to the porch. Add a railing made from mini sticks and matchsticks. Make steps and glue them to the porch.
- 8. Make a hollow chimney 7" tall, 21/2" wide at the bottom and 1" wide at the top. and 3/8" thick.