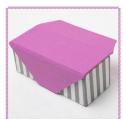

## **DIRECTIONS:**

1. Measure the length, width and height of your sunglasses while they are folded. Write down the dimensions, adding a narrow seam allowance of 1/2" to each measurement.

5. Cut out a piece of the thin foam padding and place it on the bottom of the box.

9. Glue another piece of fabric or paper over the inside of the lid to cover the cardboard.

2. Cut out 5 pieces of cardboard for the box: 1 bottom (using length & width), 2 long sides (length & height), and 2 narrow sides (height & width).

6. Measure the top of the box. Cut out a cardboard lid for the box. Also cut out a front and back flap.

10. Place the lid on the box. Glue the back flap of the lid

3. Glue the cardboard box together.

7. Glue the pieces for the lid onto fabric or colored paper. separating the pieces by 1/4".

4. Using Tacky Glue, glue fabric or colored paper to both the outside and the inside of the box.

fabric or paper so there is a 1" border around the pieces. Fold the edges over the cardboard and glue.

12. Decorate the sunglasses box as you like. Put the glasses in the box. The magnetic clasp will help prevent your glasses from falling out if the box turns over in your backpack.