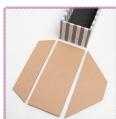

6. Measure the top of the box. Cut out a cardboard lid for the box. Also cut out a front and back flap.

10. Place the lid on the box. Glue the back flap of the lid

3. Glue the cardboard box together.

7. Glue the pieces for the lid onto fabric or colored paper. separating the pieces by 1/4".