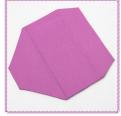

6. Measure the top of the box. Cut out a cardboard lid for the box. Also cut out a front and back flap.

10. Place the lid on the box. Glue the back flap of the lid

3. Glue the cardboard box together.

7. Glue the pieces for the lid onto fabric or colored paper. separating the pieces by 1/4".