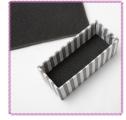

4. Using Tacky Glue, glue fabric or colored paper to both the outside and the inside of the box.

fabric or paper so there is a 1" border around the pieces. Fold the edges over the cardboard and glue.

12. Decorate the sunglasses box as you like. Put the glasses in the box. The magnetic clasp will help prevent your glasses from falling out if the box turns over in your backpack.

## **DIRECTIONS:**

1. Measure the length, width and height of your sunglasses while they are folded. Write down the dimensions, adding a narrow seam allowance of 1/2" to each measurement.

5. Cut out a piece of the thin foam padding and place it on the bottom of the box.

9. Glue another piece of fabric or paper over the inside of the lid to cover the cardboard.

2. Cut out 5 pieces of cardboard for the box: 1 bottom (using length & width), 2 long sides (length & height), and 2 narrow sides (height & width).