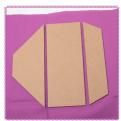

6. Measure the top of the box. Cut out a cardboard lid for the box. Also cut out a front and back flap.

10. Place the lid on the box. Glue the back flap of the lid

3. Glue the cardboard box together.

7. Glue the pieces for the lid onto fabric or colored paper. separating the pieces by 1/4".

to the back of the box on the outside.

8. Trim the

11. Cut two pieces of magnetic tape 2" long. Hot glue one piece of tape under the front flap of the lid. Let cool. Place the other piece of magnetic tape over the glued tape. Apply hot glue to it and close the lid. Wait for it to cool completely.