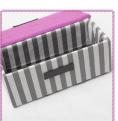

4. Using Tacky Glue, glue fabric or colored paper to both the outside and the inside of the box.

fabric or paper so there is a 1" border around the pieces. Fold the edges over the cardboard and glue.

12. Decorate the sunglasses box as you like. Put the glasses in the box. The magnetic clasp will help prevent your glasses from falling out if the box turns over in your backpack.

## **DIRECTIONS:**

1. Measure the length, width and height of your sunglasses while they are folded. Write down the dimensions, adding a narrow seam allowance of 1/2" to each measurement.

5. Cut out a piece of the thin foam padding and place it on the bottom of the box.

9. Glue another piece of fabric or paper over the inside of the lid to cover the cardboard.

2. Cut out 5 pieces of cardboard for the box: 1 bottom (using length & width), 2 long sides (length & height), and 2 narrow sides (height & width).