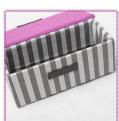

9. Glue another piece of fabric or paper over the inside of the lid to cover the cardboard.

2. Cut out 5 pieces of cardboard for the box: 1 bottom (using length & width), 2 long sides (length & height), and 2 narrow sides (height & width).

6. Measure the top of the box. Cut out a cardboard lid for the box. Also cut out a front and back flap.

10. Place the lid on the box. Glue the back flap of the lid

3. Glue the cardboard box together.

7. Glue the pieces for the lid onto fabric or colored paper. separating the pieces by 1/4".

4. Using Tacky Glue, glue fabric or colored paper to both the outside and the inside of the box.

fabric or paper so there is a 1" border around the pieces. Fold the edges over the cardboard and glue.

12. Decorate the sunglasses box as you like. Put the glasses in the box. The magnetic clasp will help prevent your glasses from falling out if the box turns over in your backpack.