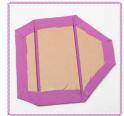

6. Measure the top of the box. Cut out a cardboard lid for the box. Also cut out a front and back flap.

10. Place the lid on the box. Glue the back flap of the lid

3. Glue the cardboard box together.

7. Glue the pieces for the lid onto fabric or colored paper. separating the pieces by 1/4".