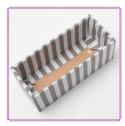

## **DIRECTIONS:**

1. Measure the length, width and height of your sunglasses while they are folded. Write down the dimensions, adding a narrow seam allowance of 1/2" to each measurement.

5. Cut out a piece of the thin foam padding and place it on the bottom of the box.

4. Using Tacky Glue, glue fabric or colored paper to both the outside and the inside of the box.

fabric or paper so there is a 1" border around the pieces. Fold the edges over the cardboard and glue.

12. Decorate the sunglasses box as you like. Put the glasses in the box. The magnetic clasp will help prevent your glasses from falling out if the box turns over in your backpack.