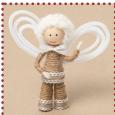

yarn to the head.

5. Hot glue the

arms to the angel.

Hot glue shaggy

6. Twist two wings from white pipe cleaners for the angel. Trim off the excess.

7. Hot glue wings

to angel. Draw the

eves and mouth.

bow. The angel is

Attach a small

ready.

8. Pull the nylon stocking over the Styrofoam ball. Gather with thread at the bottom and trim off excess material. Cut off the tip of the cone and hot glue the head to the cone.

**11.** Hot glue two 12"x8" frames made from dowels. Tie the frames together at the top. Hot glue

9 or 10 four-inch dowels across the bottom. Hot glue burlap to the base.

**12.** Write on a piece of cardstock: "God is with us". Cut out and attach to roof. Make a bed for Joseph. Stand the angel inside. The ornament is ready.