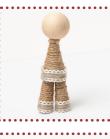

9. Draw eyes (closed), mouth, hair and beard for Joseph.

10. Cut a 6" piece from cloth stem wire. Wrap it with thick, cream-colored thread, adding more

thickness at the ends. Hot glue the arms to the cone. Bend them into a sleeping position.

**11.** Hot glue two 12"x8" frames made from dowels. Tie the frames together at the top. Hot glue

9 or 10 four-inch dowels across the bottom. Hot glue burlap to the base.

**12.** Write on a piece of cardstock: "God is with us". Cut out and attach to roof. Make a bed for Joseph. Stand the angel inside. The ornament is ready.