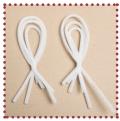

9. Draw eyes (closed), mouth, hair and beard for Joseph.

10. Cut a 6" piece from cloth stem wire. Wrap it with thick, cream-colored thread, adding more

thickness at the ends. Hot glue the arms to the cone. Bend them into a sleeping position.