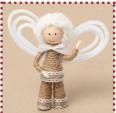

yarn to the head.

5. Hot glue the

arms to the angel.

Hot glue shaggy

6. Twist two wings from white pipe cleaners for the angel. Trim off the excess.

7. Hot glue wings

to angel. Draw the

eves and mouth.

bow. The angel is

Attach a small

ready.

8. Pull the nylon stocking over the Styrofoam ball. Gather with thread at the bottom and trim off excess material. Cut off the tip of the cone and hot glue the head to the cone.

**11.** Hot glue two 12"x8" frames made from dowels. Tie the frames together at the top. Hot glue

9 or 10 four-inch dowels across the bottom. Hot glue burlap to the base.

**12.** Write on a piece of cardstock: "God is with us". Cut out and attach to roof. Make a bed for Joseph. Stand the angel inside. The ornament is ready.