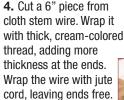

9. Draw eyes (closed), mouth, hair and beard for Joseph.

10. Cut a 6" piece from cloth stem wire. Wrap it with thick, cream-colored thread, adding more

thickness at the ends. Hot glue the arms to the cone. Bend them into a sleeping position.