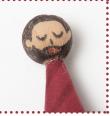

9. Draw eyes (closed), mouth, hair and beard for Joseph.

10. Cut a 6" piece from cloth stem wire. Wrap it with thick, cream-colored thread, adding more

thickness at the ends. Hot glue the arms to the cone. Bend them into a sleeping position.