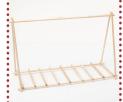

**11.** Hot glue two 12"x8" frames made from dowels. Tie the frames together at the top. Hot glue

9 or 10 four-inch dowels across the bottom. Hot glue burlap to the base.

**12.** Write on a piece of cardstock: "God is with us". Cut out and attach to roof. Make a bed for Joseph. Stand the angel inside. The ornament is ready.