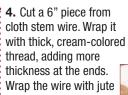

9. Draw eyes (closed), mouth, hair and beard for Joseph.

10. Cut a 6" piece from cloth stem wire. Wrap it with thick, cream-colored thread, adding more

thickness at the ends. Hot glue the arms to the cone. Bend them into a sleeping position.