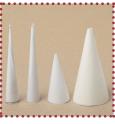

## **DIRECTIONS:**

1. You will need to cut out 3 quarter-circles with a 41/2" radius – one from cardstock and two from paper (see attachment for pattern). Cut out 1 more quarter circle from paper with a radius of 3". Roll them up to make 1 regular cardstock cone, 2 narrow paper cones and 1 small paper cone. Secure with tape.