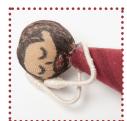

bow. The angel is

Attach a small

ready.

8. Pull the nylon stocking over the Styrofoam ball. Gather with thread at the bottom and trim off excess material. Cut off the tip of the cone and hot glue the head to the cone.

9. Draw eyes (closed), mouth, hair and beard for Joseph.

10. Cut a 6" piece from cloth stem wire. Wrap it with thick, cream-colored thread, adding more

thickness at the ends. Hot glue the arms to the cone. Bend them into a sleeping position.