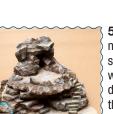

**2.** Hot glue a few pieces of Styrofoam that have rough, broken edges onto the piece of cardboard to form an entrance to the cave. Hot glue on a larger piece of Styrofoam to create a flat area above the cave.

3. On top of the flat area, hot glue more Styrofoam pieces to make another cave. Hot glue small pieces of Styrofoam around the flat areas to make it look like a stone surface.

- Skewers • Scissors
  - Moss
  - Pencil
- Shells Straw