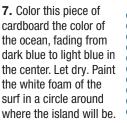

Lay the raft on the shore close to the ocean.

3abnkids.tv

Adult assistance is suggested.