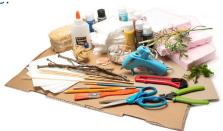

## YOU WILL NEED:

- Cardboard
- Stvrofoam Paint Brushes

School Glue

- Artificial Plants Small Stones
- Dry Branches
  - Paper Napkins
- **DIRECTIONS:**

1. Cut out an 11" square of cardboard. Round out 3 of the corners, creating a curving shoreline. Flatten the edge of the cardboard along the curves and tape over it.

• Twine

• Paint

- Hot Glue Gun
- Cutters 📀
- Craft Knife 🔇

5. Glue pieces of paper napkin to the entire surface of the island with school glue. Let dry. Paint the rocks of the island, the pool and waterfall, and the sandy shore.