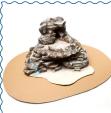

6. Cut out a larger piece of cardboard about 16" x 20". Round the edges.

8. Hot glue artificial plants to the rocks. Pour hot clear glue into the pool and make the water fall of hot glue. Spread pieces of moss on the sandy shore. Place straw on the floor in the cave.

9. From remaining materials, make a ladder, two fire pits, a raft or boat, and so on as you desire.

**10.** Set up a fire pit at the entrance to each cave. Place

short sticks for loas around the fire.

11. Lean the ladder against the platform for the upper cave.

Lay the raft on the shore close to the ocean.

3abnkids.tv

Adult assistance is suggested.