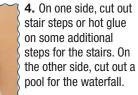

3. On top of the flat area, hot glue more Styrofoam pieces to make another cave. Hot glue small pieces of Styrofoam around the flat areas to make it look like a stone surface.

- Skewers • Scissors
  - Moss
  - Pencil
- Shells Straw