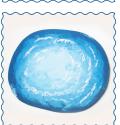

Lay the raft on the shore close to the ocean.

3abnkids.tv

Adult assistance is suggested.