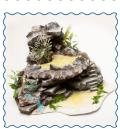

**2.** Hot glue a few pieces of Styrofoam that have rough, broken edges onto the piece of cardboard to form an entrance to the cave. Hot glue on a larger piece of Styrofoam to create a flat area above the cave.

3. On top of the flat area, hot glue more Styrofoam pieces to make another cave. Hot glue small pieces of Styrofoam around the flat areas to make it look like a stone surface.

- Skewers • Scissors
  - Moss
  - Pencil
- Shells Straw

6. Cut out a larger piece of cardboard about 16" x 20". Round the edges.

8. Hot glue artificial plants to the rocks. Pour hot clear glue into the pool and make the water fall of hot glue. Spread pieces of moss on the sandy shore. Place straw on the floor in the cave.