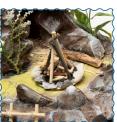

9. From remaining materials, make a ladder, two fire pits, a raft or boat, and so on as you desire.

**10.** Set up a fire pit at the entrance to each cave. Place

short sticks for loas around the fire.

11. Lean the ladder against the platform for the upper cave.

Lay the raft on the shore close to the ocean.

3abnkids.tv

Adult assistance is suggested.