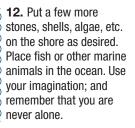

Cutters 📀
- Craft Knife 🔇









5. Glue pieces of paper napkin to the entire surface of the island with school glue. Let dry. Paint the rocks of the island, the pool and waterfall, and the sandy shore.

6. Cut out a larger piece of cardboard about 16" x 20". Round the edges.



8. Hot glue artificial plants to the rocks. Pour hot clear glue into the pool and make the water fall of hot glue. Spread pieces of moss on the sandy shore. Place straw on the floor in the cave.



9. From remaining materials, make a ladder, two fire pits, a raft or boat, and so on as you desire.



**10.** Set up a fire pit at the entrance to each cave. Place

short sticks for loas around the fire.



11. Lean the ladder against the platform for the upper cave.

Lay the raft on the shore close to the ocean.





3abnkids.tv



Adult assistance is suggested.