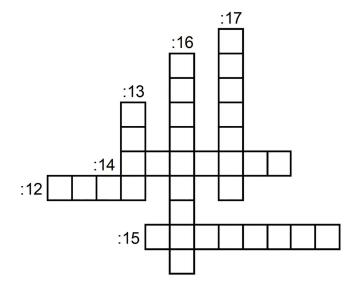

#### JOHN 15 (NKJV) THAT'S ALL I ASK (B-1-12)

- :12 What did Jesus command us to do?
- :13 What can love lead someone to give up :16 for his friends?
- :14 What does God call us if we follow His commandments?
- :15 What does Jesus no longer call us?
  - " 'You did not choose Me, but I chose you and \_\_\_\_\_ you. . . .' "
- :17 " 'These things I \_\_\_\_\_ you, that you love one another.' "