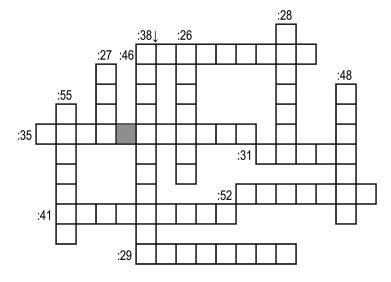

#### LUKE 1:26-56 (NKJV) GOD'S CHOICE (C-4-10)

- :26 Who was the angel sent to Nazareth?
- :27 Who was Joseph betrothed to or promised to marry?
- :28 "... the angel said to her, '\_\_\_\_\_, highly favored one...'"
- :29 "'… she was \_\_\_\_\_ at his saying.
- :31 What was Mary to name her son?
- :35 "'...The \_\_\_\_\_ will come upon you....'"

- :38 What did Mary call herself?
- :41 Who did Mary visit?
- :46 "And Mary said: 'My soul \_\_\_\_\_ the Lord. . . . '"
- :48 What will all generations call Mary?
- :52 What has God done for the lowly?
- :55 The promise was given to the seed of Abraham for how long?