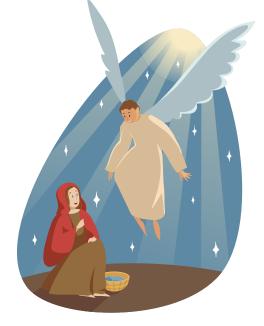

#### LUKE 1:26-56 (NKJV) GOD'S CHOICE (C-4-10)

- :26 Who was the angel sent to Nazareth?
- :27 Who was Joseph betrothed to or promised to marry?
- :28 "... the angel said to her, '\_\_\_\_\_, highly favored one...'"
- :29 "'… she was \_\_\_\_\_ at his saying.
- :31 What was Mary to name her son?
- :35 "'...The \_\_\_\_\_ will come upon you....'"

- :38 What did Mary call herself?
- :41 Who did Mary visit?
- :46 "And Mary said: 'My soul \_\_\_\_\_ the Lord. . . . '"
- :48 What will all generations call Mary?
- :52 What has God done for the lowly?
- :55 The promise was given to the seed of Abraham for how long?

# SHORT STORY: LUKE 1:28-38, 46-49 OPEN MY BIBLE, OPEN MY HEART